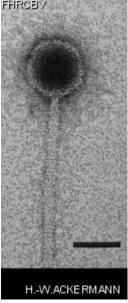

## **Images**

Electron Micrograph

Image FFIRCEV

Image description

Magnification: 297,000X

Bar: 50 nm Staining: UAB

Characteristics

Plaques: 2-3mm, clear, halo