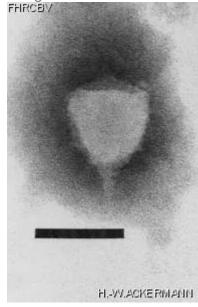

## **Images**

Electron Micrograph

Image FHRCEV

Image description

Magnification: 297,000X

Bar: 50 nm Staining: PTA

Characteristics

Plaques: 2- 3mm, halos.