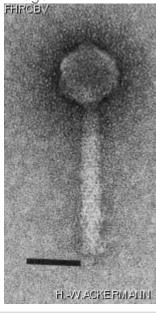

## **Images**

Electron Micrograph

Image

Image description

Magnification: 297,000X

Bar: 50 nm Staining: UA

Characteristics

Plaques: 0.5- 1.5mm, target type, veiled.