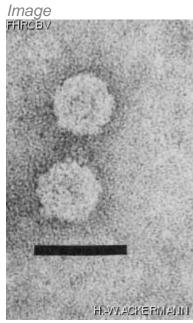

## **Images**

Electron Micrograph

Image description

Magnification: 297,000X

Bar: 50 nm Staining: UA

Characteristics

Plaques: (1)-3-4 mm.

Sloping borders, many resistant colonies.