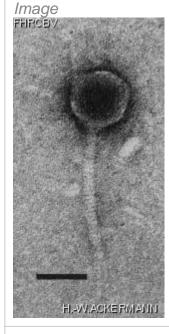

## **Images**

Electron Micrograph

Image description

Magnification: 297,000X

Bar: 50 nm Staining: UA

Characteristics

Plaques: 0.1mm, veiled.

Typing phage.