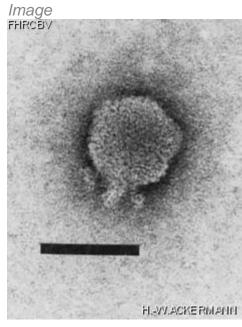

## Electron Micrograph

Image description

Magnification: 297,000X

Bar: 50 nm Staining: UAB

Characteristics

Plaques: 0.1- 0.5mm, clear.

Typing phage.

Lesley: YSM double agar layer, 48h.