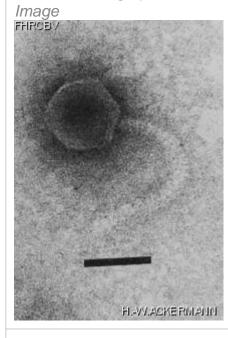

## **Images**

Electron Micrograph

Image description

Magnification: 297,000X

Bar: 50 nm Staining: UA

Characteristics
Clear plaques of 3 mm.

Genomic sequence

Deactivated