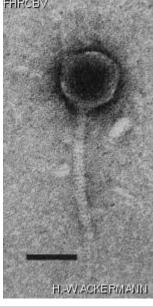

## **Images**

Electron Micrograph

lmage FHRCEY

Image description

Magnification: 297,000X

Bar: 50 nm Staining: UA

Characteristics

Plaques: 0.1mm, veiled.