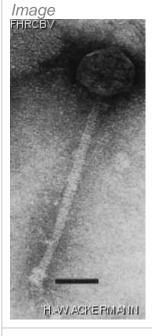

## **Images**

Electron Micrograph

Image description

Magnification: 297,000X

Bar: 50 nm Staining: UA

Characteristics

Clear plaques of 1.0 mm. Typing phage of \*M.tuberculosis\*. Genomic sequence

Deactivated